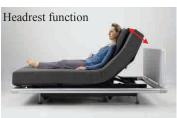

# **Adjusting to Your Perfect Comfort**

The INTIME beds can be adjusted to the various positions illustrated below via a simple and convenient handheld controller. Combination of these positions will suit to your preferable posture. The INTIME 7000 series beds remember the positions which you use often. One button operation will adjust the bed to you desired position.