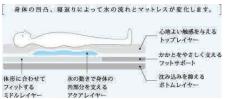

# **Adjusting to Your Perfect Comfort**

The INTIME beds can be adjusted to the various positions illustrated below via a simple and convenient handheld controller. Combination of these positions will suit to your preferable posture. The INTIME 7000 series beds remember the positions which you use often. One button operation will adjust the bed to you desired position.

\*only 4 motor type