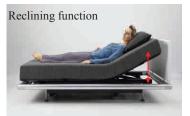

# **Adjusting to Your Perfect Comfort**

The INTIME beds can be adjusted to the various positions illustrated below via a simple and convenient handheld controller. Combination of these positions will suit to your preferable posture. The INTIME 7000 series beds remember the positions which you use often. One button operation will adjust the bed to you desired position.