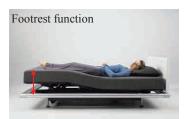

# **Adjusting to Your Perfect Comfort**

The INTIME beds can be adjusted to the various positions illustrated below via a simple and convenient handheld controller. Combination of these positions will suit to your preferable posture. The INTIME 7000 series beds remember the positions which you use often. One button operation will adjust the bed to you desired position.