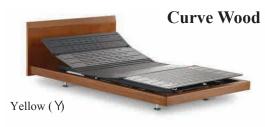

### ~RW/RS7400 series~

**Dimensions** RW-7411Y

Wide single: W1380 x L2202 x H800mm

(mattress: W1200 x L2100 x H155mm)

RS-7411Y

Single: W1180 x L2202 x H800mm

(mattress: W1000 x L2100 x H155mm)

### **Specifications**

Head Board: Natural wood MDF Frame: Natural wood MDF

Side rail & assist bar are available as accessories.