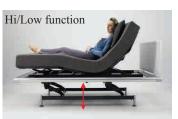

# **Adjusting to Your Perfect Comfort**

The INTIME beds can be adjusted to the various positions illustrated below via a simple and convenient handheld controller. Combination of these positions will suit to your preferable posture. The INTIME 7000 series beds remember the positions which you use often. One button operation will adjust the bed to you desired position.

### Bed height (from floor to mattress base surface)

-280 - 480mm