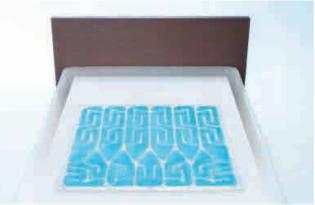

3 Layer System with Aqua Layer

11 Cell of Aqua Layer support turning on the mattress