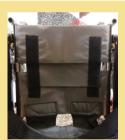

pelvic support

seat depth adjustment

triangular backrest

Additional wheels to prevent the footrest from colliding with the floor at different levels.

| Seat<br>Width | Seat<br>Height | Seat<br>Depth | Arm<br>Support<br>Height | Back<br>Support<br>Height | Foot<br>Support<br>Lenght | Overall<br>Width | Overall<br>Depth | Overall<br>Height | Caster<br>Size | Rear<br>Wheel<br>Size | Max.<br>User<br>Weight | Weight |
|---------------|----------------|---------------|--------------------------|---------------------------|---------------------------|------------------|------------------|-------------------|----------------|-----------------------|------------------------|--------|
| 40            | 43             | 38            | 25                       | 56                        | 29~                       | 56.5             | 95               | 93                | 5''            | 22''                  | 100                    | 14.7   |