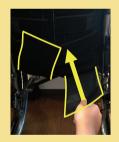

pelvic support

seat depth adjustment

triangular backrest

Additional wheels to prevent the footrest from colliding with the floor at different levels.

| Seat<br>Width | Seat<br>Height | Seat<br>Depth | Arm<br>Support<br>Height | Back<br>Support<br>Height | Foot<br>Support<br>Lenght | Overall<br>Width | Overall<br>Depth | Overall<br>Height | Caster<br>Size | Rear<br>Wheel<br>Size | Max.<br>User<br>Weight | Weight |
|---------------|----------------|---------------|--------------------------|---------------------------|---------------------------|------------------|------------------|-------------------|----------------|-----------------------|------------------------|--------|
| 40            | 43             | 38            | 25                       | 56                        | 29~                       | 56.5             | 95               | 93                | 5''            | 22''                  | 100                    | 14.7   |