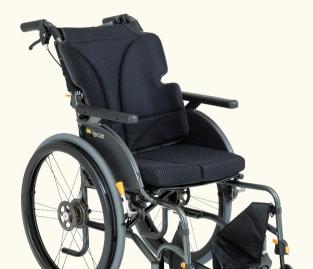

## GRACE CORE high grade wheelchair basic function

- Wheelchair with big wheel type (No need a helper).
- 3D backrest can be adjusted according to the body.
- The footrest can be height-adjusted.
- Able to support the pelvis.
- The structure is made of aluminum, strong and lightweight.
- Front and rear wheels are solid tires, no need to inflate.
- Parking brake wheel lock, Drum Brake.
- Nylon cushions are available in 3 colors.

pelvic support

seat depth adjustment

triangular backrest

Additional wheels to prevent the footrest from colliding with the floor at different levels.

| Seat<br>Width | Seat<br>Height | Seat<br>Depth | Arm<br>Support<br>Height | Back<br>Support<br>Height | Foot<br>Support<br>Lenght | Overall<br>Width | Overall<br>Depth | Overall<br>Height | Caster<br>Size | Rear<br>Wheel<br>Size | Max.<br>User<br>Weight | Weight |
|---------------|----------------|---------------|--------------------------|---------------------------|---------------------------|------------------|------------------|-------------------|----------------|-----------------------|------------------------|--------|
| 40            | 43             | 38            | 25                       | 56                        | 29~                       | 56.5             | 95               | 93                | 5''            | 22''                  | 100                    | 14.7   |