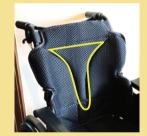

pelvic support

seat depth adjustment

triangular backrest

Additional wheels to prevent the footrest from colliding with the floor at different levels.

| Seat<br>Width | Seat<br>Height | Seat<br>Depth | Arm<br>Support<br>Height | Back<br>Support<br>Height | Foot<br>Support<br>Lenght | Overall<br>Width | Overall<br>Depth | Overall<br>Height | Caster<br>Size | Rear<br>Wheel<br>Size | Max.<br>User<br>Weight | Weight |
|---------------|----------------|---------------|--------------------------|---------------------------|---------------------------|------------------|------------------|-------------------|----------------|-----------------------|------------------------|--------|
| 40            | 43             | 38            | 25                       | 56                        | 29~                       | 56.5             | 95               | 93                | 5''            | 22''                  | 100                    | 14.7   |