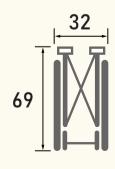

pelvic support

seat depth adjustment

triangular backrest

Additional wheels to prevent the footrest from colliding with the floor at different levels.

| Seat<br>Width | Seat<br>Height | Seat<br>Depth | Arm<br>Support<br>Height | Back<br>Support<br>Height | Foot<br>Support<br>Lenght | Overall<br>Width | Overall<br>Depth | Overall<br>Height | Caster<br>Size | Rear<br>Wheel<br>Size | Max.<br>User<br>Weight | Weight |
|---------------|----------------|---------------|--------------------------|---------------------------|---------------------------|------------------|------------------|-------------------|----------------|-----------------------|------------------------|--------|
| 40            | 43             | 38            | 25                       | 56                        | 29~                       | 56.5             | 95               | 93                | 5''            | 22''                  | 100                    | 14.7   |